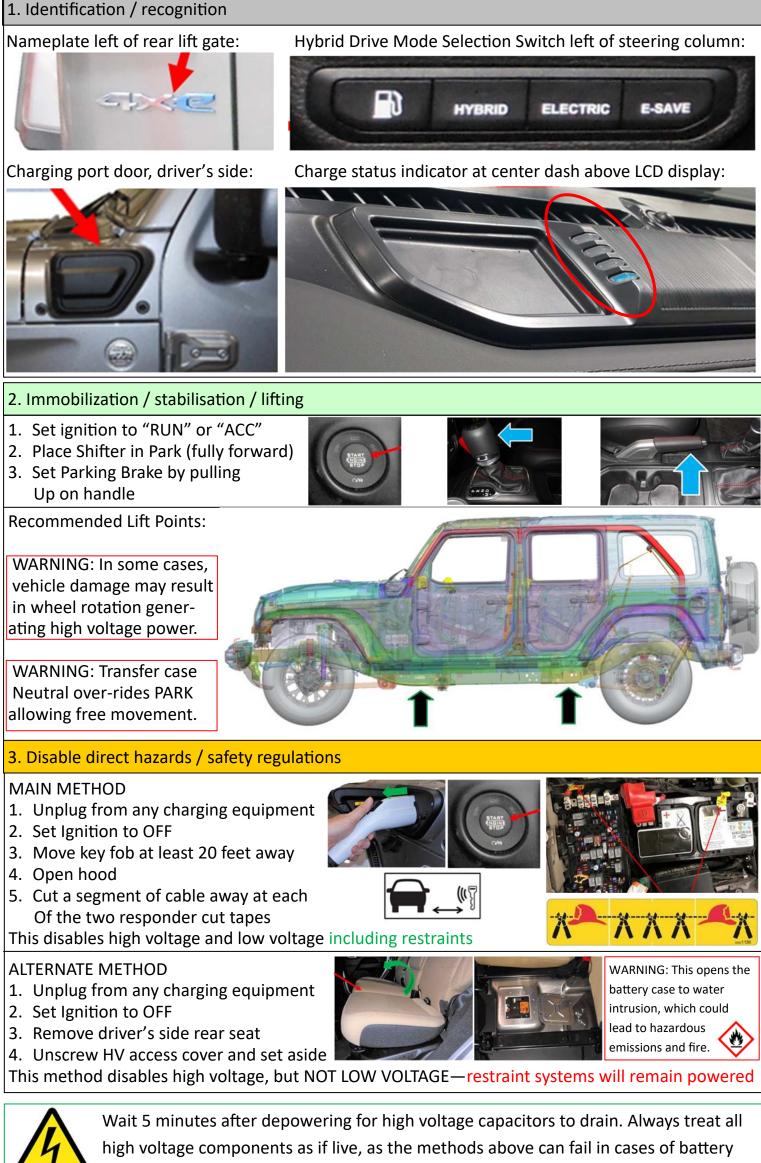

damage. Never cut any high voltage cable or component.

|                                                                      | RISK OF FIRE                |  | RISK OF EXPLOSION                        |        | HARMFUL OR LETHAL<br>TO HUMAN HEALTH               |
|----------------------------------------------------------------------|-----------------------------|--|------------------------------------------|--------|----------------------------------------------------|
| F                                                                    | CORROSIVE<br>SUBSTANCE      |  | RISK OF INJURY                           | Li-ion | LITHIUM-ION<br>BATTERY—HANDLE<br>APPROPRIATELY     |
|                                                                      | DO NOT PUSH<br>VEHICLE      |  | RELOCATE KEY FOB<br>AWAY FROM<br>VEHICLE |        | RISK OF THERMAL<br>ACTIVITY FROM<br>BATTERY SYSTEM |
|                                                                      | FLATBED/TRAILER<br>TOW ONLY |  | DO NOT TOW WITH<br>WHEELS ON GROUND      |        | USE LARGE<br>AMOUNTS OF<br>WATER                   |
| Copyright Stellantis 2023 ID: NA-EN-WRANGLER-4XE-4D-GE-01-2023-06-01 |                             |  |                                          |        | Page 4 of 4                                        |