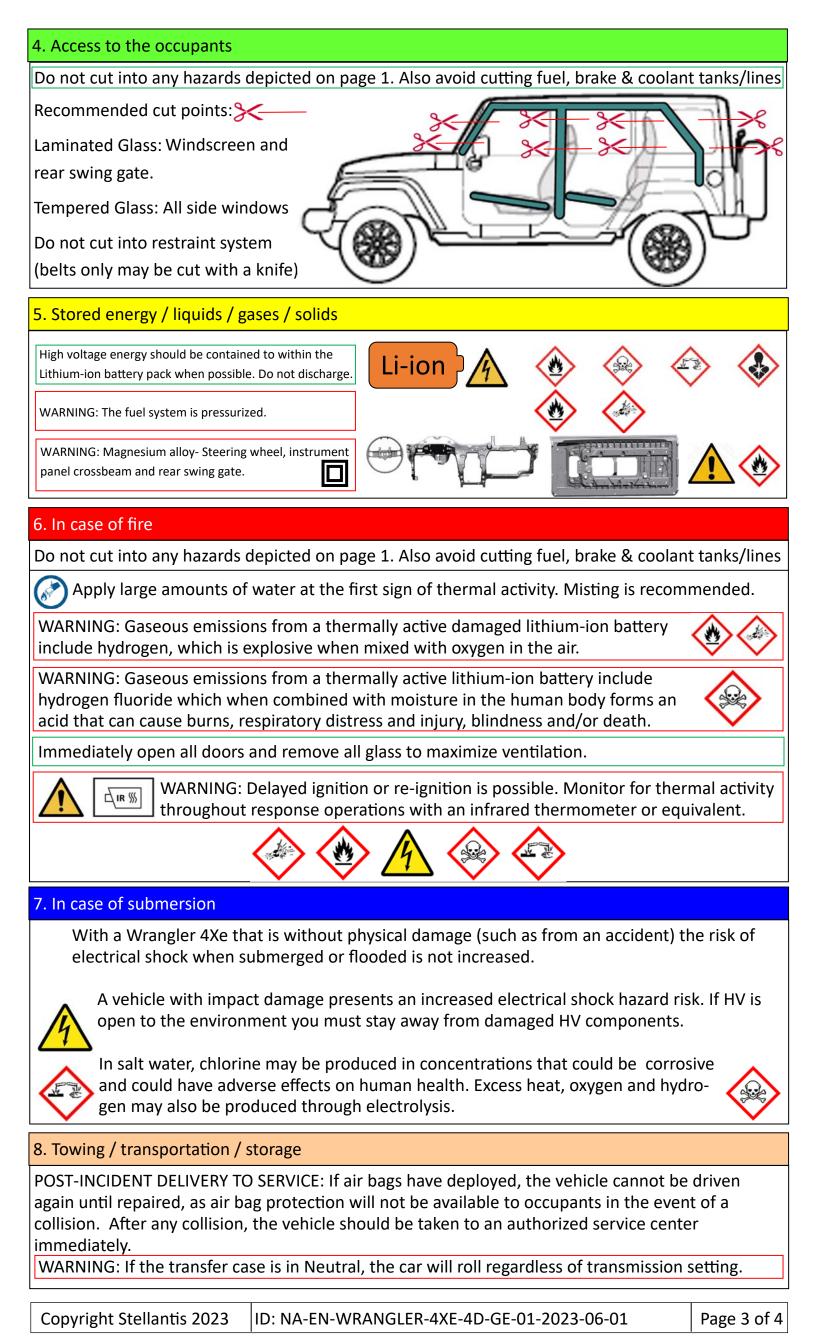

damage. Never cut any high voltage cable or component.

|                                                                      | RISK OF FIRE                |  | RISK OF EXPLOSION                        |        | HARMFUL OR LETHAL<br>TO HUMAN HEALTH               |
|----------------------------------------------------------------------|-----------------------------|--|------------------------------------------|--------|----------------------------------------------------|
| F                                                                    | CORROSIVE<br>SUBSTANCE      |  | RISK OF INJURY                           | Li-ion | LITHIUM-ION<br>BATTERY—HANDLE<br>APPROPRIATELY     |
|                                                                      | DO NOT PUSH<br>VEHICLE      |  | RELOCATE KEY FOB<br>AWAY FROM<br>VEHICLE |        | RISK OF THERMAL<br>ACTIVITY FROM<br>BATTERY SYSTEM |
|                                                                      | FLATBED/TRAILER<br>TOW ONLY |  | DO NOT TOW WITH<br>WHEELS ON GROUND      |        | USE LARGE<br>AMOUNTS OF<br>WATER                   |
| Copyright Stellantis 2023 ID: NA-EN-WRANGLER-4XE-4D-GE-01-2023-06-01 |                             |  |                                          |        | Page 4 of 4                                        |