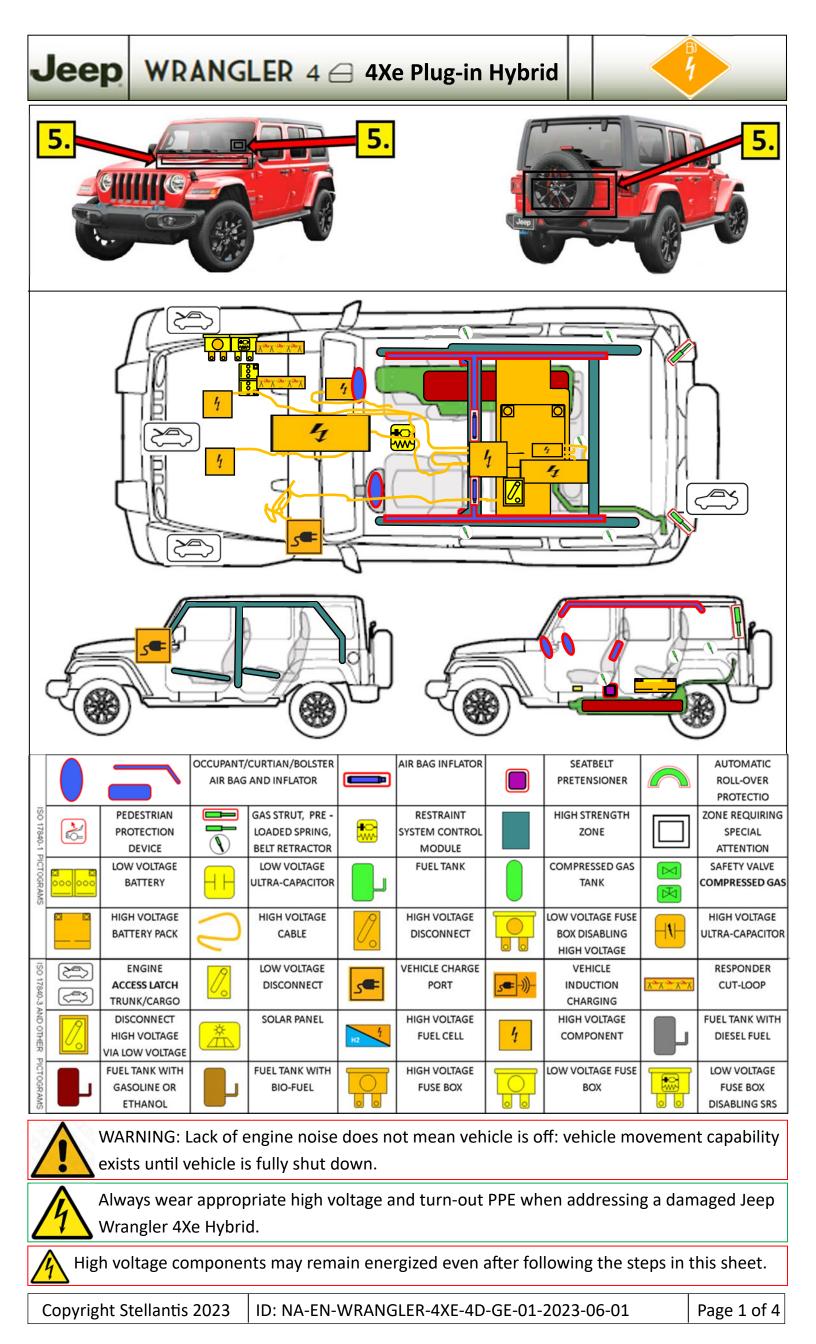

damage. Never cut any high voltage cable or component.

|                                                                      | RISK OF FIRE                |  | RISK OF EXPLOSION                        |        | HARMFUL OR LETHAL<br>TO HUMAN HEALTH               |
|----------------------------------------------------------------------|-----------------------------|--|------------------------------------------|--------|----------------------------------------------------|
| F                                                                    | CORROSIVE<br>SUBSTANCE      |  | RISK OF INJURY                           | Li-ion | LITHIUM-ION<br>BATTERY—HANDLE<br>APPROPRIATELY     |
|                                                                      | DO NOT PUSH<br>VEHICLE      |  | RELOCATE KEY FOB<br>AWAY FROM<br>VEHICLE |        | RISK OF THERMAL<br>ACTIVITY FROM<br>BATTERY SYSTEM |
|                                                                      | FLATBED/TRAILER<br>TOW ONLY |  | DO NOT TOW WITH<br>WHEELS ON GROUND      |        | USE LARGE<br>AMOUNTS OF<br>WATER                   |
| Copyright Stellantis 2023 ID: NA-EN-WRANGLER-4XE-4D-GE-01-2023-06-01 |                             |  |                                          |        | Page 4 of 4                                        |