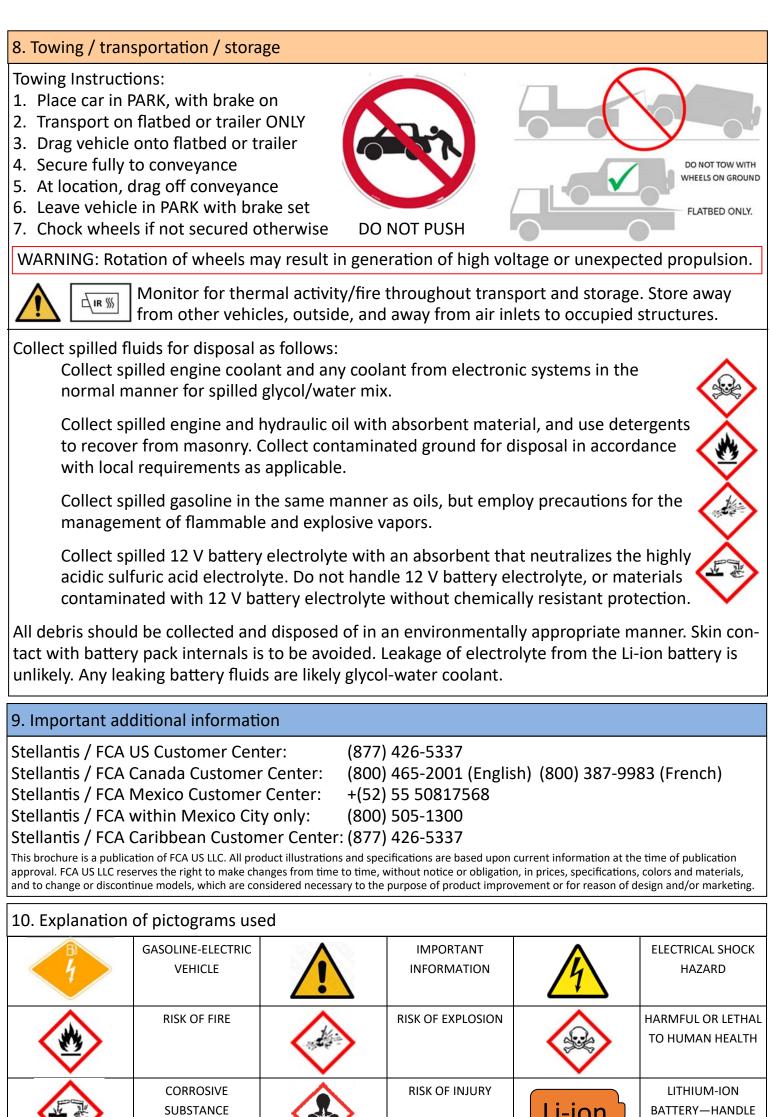

damage. Never cut any high voltage cable or component.

|                                                                      | RISK OF FIRE                |  | RISK OF EXPLOSION                        |        | HARMFUL OR LETHAL<br>TO HUMAN HEALTH               |
|----------------------------------------------------------------------|-----------------------------|--|------------------------------------------|--------|----------------------------------------------------|
| F                                                                    | CORROSIVE<br>SUBSTANCE      |  | RISK OF INJURY                           | Li-ion | LITHIUM-ION<br>BATTERY—HANDLE<br>APPROPRIATELY     |
|                                                                      | DO NOT PUSH<br>VEHICLE      |  | RELOCATE KEY FOB<br>AWAY FROM<br>VEHICLE |        | RISK OF THERMAL<br>ACTIVITY FROM<br>BATTERY SYSTEM |
|                                                                      | FLATBED/TRAILER<br>TOW ONLY |  | DO NOT TOW WITH<br>WHEELS ON GROUND      |        | USE LARGE<br>AMOUNTS OF<br>WATER                   |
| Copyright Stellantis 2023 ID: NA-EN-WRANGLER-4XE-4D-GE-01-2023-06-01 |                             |  |                                          |        | Page 4 of 4                                        |